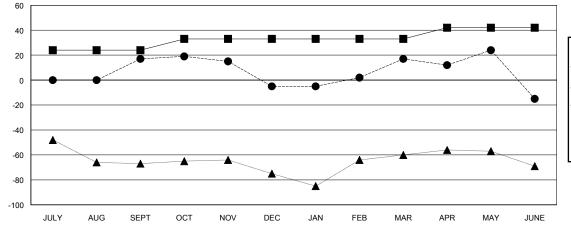

## GOALS AND ACTUAL MEMBERS CUMULATIVE

| -■- MEMBER GROWTH NET GOAL        |  |
|-----------------------------------|--|
| - ● - MEMBER GROWTH ACTUAL        |  |
| - ▲ - LAST YEAR MEMBERSHIP ACTUAL |  |
|                                   |  |
|                                   |  |
|                                   |  |