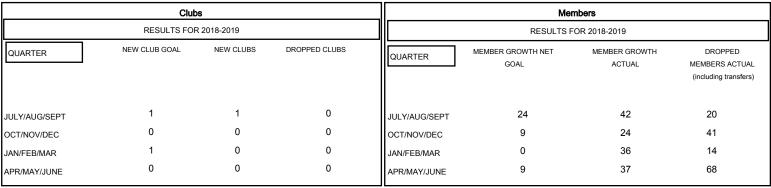

**CINDY GREGG** 

## MONTHLY MEMBERSHIP PROGRESS REPORT

District 29 I

Results as of: 06/30/2019

## **LOCATION WEST VIRGINIA**

**GMT CA** 



## GOALS AND ACTUAL NEW CLUBS CUMULATIVE



## GOALS AND ACTUAL MEMBERS CUMULATIVE



| -■- MEMBER GROWTH NET GOAL        |  |
|-----------------------------------|--|
| - ● - MEMBER GROWTH ACTUAL        |  |
| - ▲ - LAST YEAR MEMBERSHIP ACTUAL |  |
|                                   |  |
|                                   |  |
|                                   |  |

1,037 (65.80%)

539 (34.20%)

| DROPPED CLUBS: 0 |     |
|------------------|-----|
| DROPPED MEMBERS  |     |
| DECEASED         | 25  |
| CLUB CANCELLED   | 0   |
| OTHER            | 118 |
| TOTAL            | 143 |

| 39 CLUBS OF 58 ADDED 1 OR MORE | GENDER DISTRIBUTION |                             |  |
|--------------------------------|---------------------|-----------------------------|--|
| NEW MEMBERS