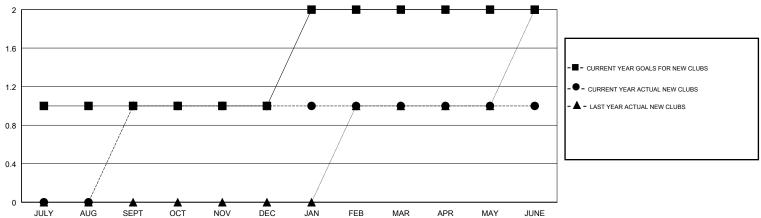

**CINDY GREGG** 

## MONTHLY MEMBERSHIP PROGRESS REPORT

District 29 I

Results as of: 06/30/2019

## **LOCATION WEST VIRGINIA**

**GMT CA** 



## GOALS AND ACTUAL NEW CLUBS CUMULATIVE



## GOALS AND ACTUAL MEMBERS CUMULATIVE



| -■- MEMBER GROWTH NET GOAL        |  |
|-----------------------------------|--|
| - ● - MEMBER GROWTH ACTUAL        |  |
| - ▲ - LAST YEAR MEMBERSHIP ACTUAL |  |
|                                   |  |
|                                   |  |
|                                   |  |

1,037 (65.80%)

539 (34.20%)

| DROPPED CLUBS: 0 |     |
|------------------|-----|
| DROPPED MEMBERS  |     |
| DECEASED         | 25  |
| CLUB CANCELLED   | 0   |
| OTHER            | 118 |
| TOTAL            | 143 |

| 39 CLUBS OF 58 ADDED 1 OR MORE | GENDER DISTRIBUTION |                             |  |
|--------------------------------|---------------------|-----------------------------|--|
| NEW MEMBERS                    | MALE<br>FEMALE      | 1,037 (65.8